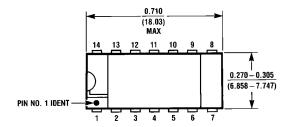

## 14 Lead Ceramic Sidebrazed Dual-in-Line Package **NS Package Number D14D**

All dimensions are in inches (millimeters)