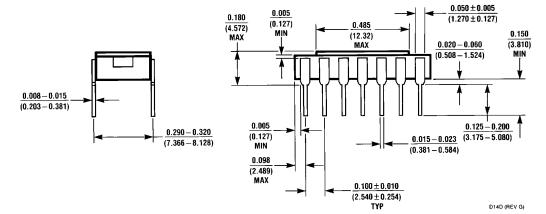

## 14 Lead Ceramic Sidebrazed Dual-in-Line Package **NS Package Number D14D**

All dimensions are in inches (millimeters)